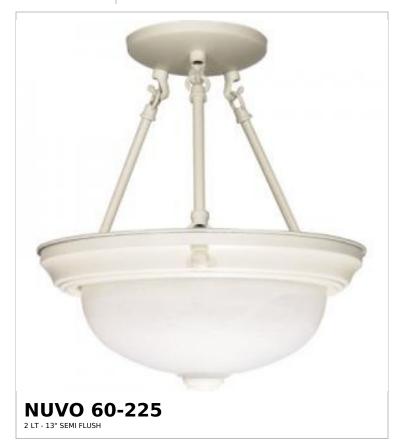

## SATCO NUVO

Project Name

ocation Prepared By

Notes

ww] 09-11-2025 23:43:0

| Status                    | Discontinued   |  |
|---------------------------|----------------|--|
| Finish                    | Textured White |  |
| Style                     | Transitional   |  |
| Number of Lamps           | 2              |  |
| Height (in.)              | 14             |  |
| Width (in.)               | 13.25          |  |
| Length (in.)              | 13.25          |  |
| Indoor or Outdoor Fixture | Indoor         |  |

| Base              | Medium                                                                              |  |
|-------------------|-------------------------------------------------------------------------------------|--|
| Bulb Type         | Lamp Dependent                                                                      |  |
| Max Wattage       | 60W                                                                                 |  |
| Voltage           | 120V                                                                                |  |
| Bulb Included     | No                                                                                  |  |
| Dimmable          | Lamp Dependent                                                                      |  |
| Dimming Note      | Dimming requirements and compatible dimmers are dependent on the light bulb(s) used |  |
| Glass Description | Alabaster                                                                           |  |
| Fixture Type      | Semi Flush                                                                          |  |
| Fixture Material  | Glass / Metal                                                                       |  |