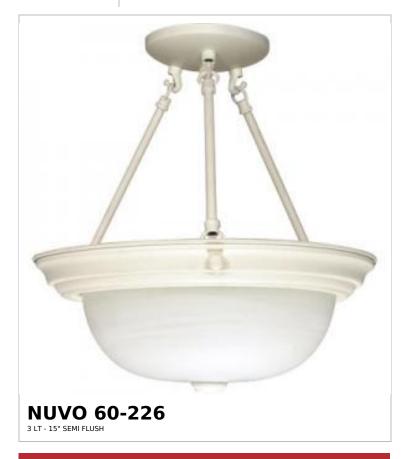

## SATCO NUVO

Project Name

ocation

Prepared By

Notes

ww] 09-14-2025 23:06:1

| General                   |                |  |
|---------------------------|----------------|--|
| Status                    | Discontinued   |  |
| Finish                    | Textured White |  |
| Style                     | Transitional   |  |
| Number of Lamps           | 3              |  |
| Height (in.)              | 15.5           |  |
| Width (in.)               | 15.25          |  |
| Indoor or Outdoor Fixture | Indoor         |  |

| Specifications    |                                                                                     |
|-------------------|-------------------------------------------------------------------------------------|
| Base              | Medium                                                                              |
| Bulb Type         | Lamp Dependent                                                                      |
| Max Wattage       | 60W                                                                                 |
| Voltage           | 120V                                                                                |
| Bulb Included     | No                                                                                  |
| Dimmable          | Lamp Dependent                                                                      |
| Dimming Note      | Dimming requirements and compatible dimmers are dependent on the light bulb(s) used |
| Glass Description | Alabaster                                                                           |
| Fixture Type      | Semi Flush                                                                          |
| Fixture Material  | Glass / Metal                                                                       |