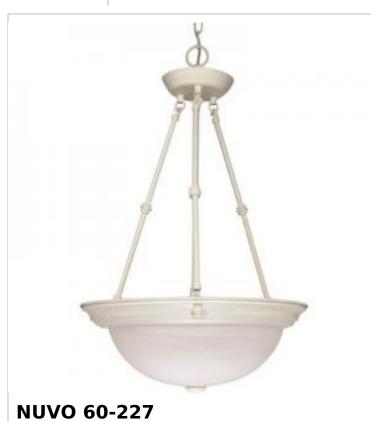

## SATCO' NUVO

Project Name

\_\_\_\_\_

Prepared By

3 LT - 15" PENDANT

Notes

| General                             |                                                                                           |
|-------------------------------------|-------------------------------------------------------------------------------------------|
| Status                              | Discontinued                                                                              |
| Finish                              | Textured White                                                                            |
| Style                               | Transitional                                                                              |
| Number of Lamps                     | 3                                                                                         |
| Height (in.)                        | 23                                                                                        |
| Width (in.)                         | 15                                                                                        |
| Indoor or Outdoor Fixture           | Indoor                                                                                    |
| Specifications                      |                                                                                           |
| Base                                | Medium                                                                                    |
| Bulb Type                           | Lamp Dependent                                                                            |
| Max Wattage                         | 60W                                                                                       |
| Voltage                             | 120V                                                                                      |
| Bulb Included                       | No                                                                                        |
| Dimmable                            | Lamp Dependent                                                                            |
| Dimming Note                        | Dimming requirements and compatible<br>dimmers are dependent on the light bulb(s)<br>used |
| Glass Description                   | Alabaster                                                                                 |
| Fixture Type                        | Pendant                                                                                   |
| Fixture Material                    | Glass / Metal                                                                             |
| Dimensions                          |                                                                                           |
| Back Plate or Canopy Height (in.)   | 1.2                                                                                       |
| Back Plate or Canopy Diameter (in.) | 4.92                                                                                      |
| Chain Length                        | 48 in.                                                                                    |
| Compliance                          |                                                                                           |
| Location Rating                     | Dry                                                                                       |
| UL Application                      | Ceiling                                                                                   |
| ENERGY STAR                         | No                                                                                        |
| DLC Approved                        | No                                                                                        |
| California Status                   | Lawful for sale in California                                                             |
| Title 20 / 24 Status                | Lawful for sale                                                                           |
| California Prop 65                  | Lead                                                                                      |
| RoHS Compliant                      | Yes                                                                                       |
| Additional Information              |                                                                                           |
| Warranty                            | 1-Year                                                                                    |