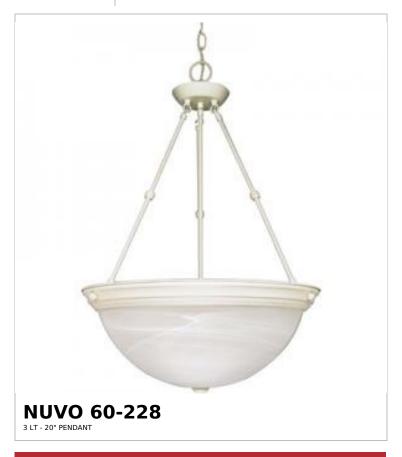

## SATCO NUVO

Project Name

ocation Prepared By

Notes

ww] 09-14-2025 23:06:

| General                   |                |  |
|---------------------------|----------------|--|
| Status                    | Discontinued   |  |
| Finish                    | Textured White |  |
| Style                     | Transitional   |  |
| Number of Lamps           | 3              |  |
| Height (in.)              | 27.75          |  |
| Width (in.)               | 20             |  |
| Indoor or Outdoor Fixture | Indoor         |  |

| Specifications    |                                                                                     |  |
|-------------------|-------------------------------------------------------------------------------------|--|
| Base              | Medium                                                                              |  |
| Bulb Type         | Lamp Dependent                                                                      |  |
| Max Wattage       | 60W                                                                                 |  |
| Voltage           | 120V                                                                                |  |
| Bulb Included     | No                                                                                  |  |
| Dimmable          | Lamp Dependent                                                                      |  |
| Dimming Note      | Dimming requirements and compatible dimmers are dependent on the light bulb(s) used |  |
| Glass Description | Alabaster                                                                           |  |
| Fixture Type      | Pendant                                                                             |  |
| Fixture Material  | Glass / Metal                                                                       |  |

| Dimensions                          |        |  |  |
|-------------------------------------|--------|--|--|
| Back Plate or Canopy Height (in.)   | 1.2    |  |  |
| Back Plate or Canopy Diameter (in.) | 4.92   |  |  |
| Chain Length                        | 48 in. |  |  |