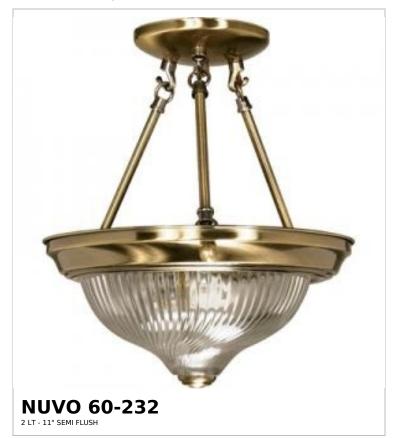

## SATCO NUVO

Project Name

ocation

Prepared By

Notes

ww1 07-02-2025 00:52:2

| General                   |               |  |
|---------------------------|---------------|--|
| Status                    | Discontinued  |  |
| Finish                    | Antique Brass |  |
| Style                     | Traditional   |  |
| Number of Lamps           | 2             |  |
| Height (in.)              | 12            |  |
| Width (in.)               | 11.38         |  |
| Length (in.)              | 11.38         |  |
| Indoor or Outdoor Fixture | Indoor        |  |

| Specifications    |                                                                                     |
|-------------------|-------------------------------------------------------------------------------------|
| Base              | Medium                                                                              |
| Bulb Type         | Lamp Dependent                                                                      |
| Max Wattage       | 60W                                                                                 |
| Voltage           | 120V                                                                                |
| Bulb Included     | No                                                                                  |
| Dimmable          | Lamp Dependent                                                                      |
| Dimming Note      | Dimming requirements and compatible dimmers are dependent on the light bulb(s) used |
| Glass Description | Clear Swirl                                                                         |
| Fixture Type      | Semi Flush                                                                          |
| Fixture Material  | Glass / Metal                                                                       |