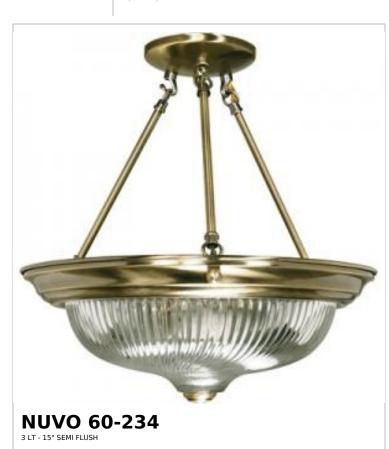

## SATCO NUVO

Project Name

Prepared By

General Status Discontinued Finish Antique Brass Style Traditional Number of Lamps 3 Height (in.) 15.5 Width (in.) 15.25 Length (in.) 15.25 Indoor or Outdoor Fixture Indoor Specifications Base Medium Bulb Type Lamp Dependent Max Wattage 60W Voltage 120V Bulb Included No Dimmable Lamp Dependent Dimming requirements and compatible Dimming Note dimmers are dependent on the light bulb(s) used Glass Description Clear Swirl Semi Flush Fixture Type Fixture Material Glass / Metal Compliance Safety Listing cULus Location Rating Damp Ceiling **UL** Application ENERGY STAR No DLC Approved No California Status Lawful for sale in California Title 20 / 24 Status Lawful for sale California Prop 65 Lead **RoHS** Compliant Yes