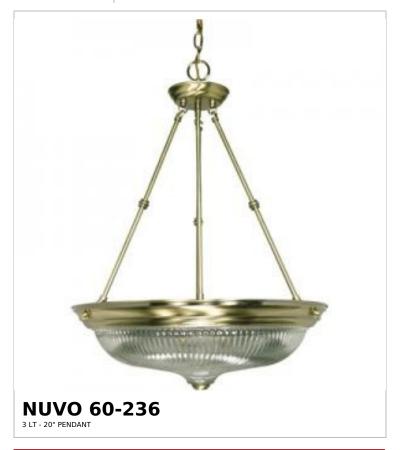

## SATCO NUVO

Project Name

ocation Prepared By

Notes

rww] 06-30-2025 00:02:5

| General                   |               |  |
|---------------------------|---------------|--|
| Status                    | Discontinued  |  |
| Finish                    | Antique Brass |  |
| Style                     | Traditional   |  |
| Number of Lamps           | 3             |  |
| Height (in.)              | 23            |  |
| Width (in.)               | 20            |  |
| Indoor or Outdoor Fixture | Indoor        |  |

| Base              | Medium                                                                              |  |
|-------------------|-------------------------------------------------------------------------------------|--|
| Bulb Type         | Lamp Dependent                                                                      |  |
| Max Wattage       | 60W                                                                                 |  |
| Voltage           | 120V                                                                                |  |
| Bulb Included     | No                                                                                  |  |
| Dimmable          | Lamp Dependent                                                                      |  |
| Dimming Note      | Dimming requirements and compatible dimmers are dependent on the light bulb(s) used |  |
| Glass Description | Clear Swirl                                                                         |  |
| Fixture Type      | Pendant                                                                             |  |
| Fixture Material  | Glass / Metal                                                                       |  |

| Dimensions                          |        |
|-------------------------------------|--------|
| Back Plate or Canopy Height (in.)   | 1.2    |
| Back Plate or Canopy Diameter (in.) | 4.92   |
| Chain Length                        | 48 in. |