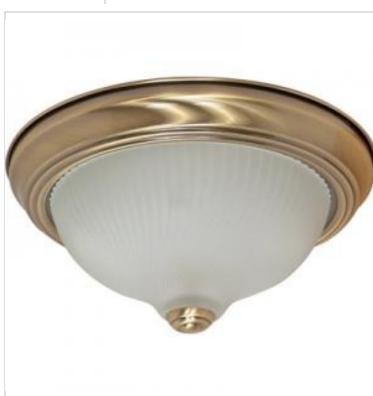

## **NUVO 60-237** 2 LT - 11" FLUSH FIXTURE

Notes

| Status<br>Finish<br>Style                  | Discontinued                                                                              |
|--------------------------------------------|-------------------------------------------------------------------------------------------|
|                                            |                                                                                           |
| Style                                      | Antique Brass                                                                             |
|                                            | Traditional                                                                               |
| Number of Lamps                            | 2                                                                                         |
| Height (in.)                               | 4.88                                                                                      |
| Width (in.)                                | 11.38                                                                                     |
| Indoor or Outdoor Fixture                  | Indoor                                                                                    |
| Specifications                             |                                                                                           |
| Base                                       | Medium                                                                                    |
| Bulb Type                                  | Lamp Dependent                                                                            |
| Max Wattage                                | 60W                                                                                       |
| Voltage                                    | 120V                                                                                      |
| Bulb Included                              | No                                                                                        |
| Dimmable                                   | Lamp Dependent                                                                            |
| Dimming Note                               | Dimming requirements and compatible<br>dimmers are dependent on the light bulb(s)<br>used |
| Glass Description                          | Frosted Swirl                                                                             |
| Sloped Ceiling                             | Yes                                                                                       |
| Fixture Type                               | Flush Mount                                                                               |
| Fixture Material                           | Frosted Glass                                                                             |
| Compliance                                 |                                                                                           |
| Safety Listing                             | cULus                                                                                     |
| Location Rating                            | Damp                                                                                      |
| UL Application                             | Ceiling                                                                                   |
| ENERGY STAR                                | No                                                                                        |
| DLC Approved                               | No                                                                                        |
| California Status                          | Lawful for sale in California                                                             |
|                                            | Lawful for sale                                                                           |
| Title 20 / 24 Status                       | Lead                                                                                      |
| Title 20 / 24 Status<br>California Prop 65 |                                                                                           |
|                                            | Yes                                                                                       |
| California Prop 65                         |                                                                                           |