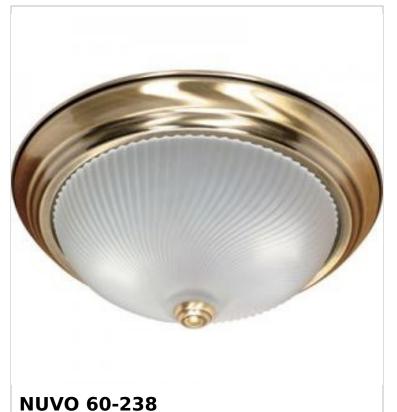

## SATCO NUVO

Project Name

ocation Prepared By

Notes

2 LT - 13" FLUSH FIXTURE

www] 06-30-2025 00:02:

| General                   |               |  |
|---------------------------|---------------|--|
| Status                    | Discontinued  |  |
| Finish                    | Antique Brass |  |
| Style                     | Traditional   |  |
| Number of Lamps           | 2             |  |
| Height (in.)              | 5.38          |  |
| Width (in.)               | 13.13         |  |
| Length (in.)              | 13.13         |  |
| Indoor or Outdoor Fixture | Indoor        |  |

| Base              | Medium                                                                              |  |
|-------------------|-------------------------------------------------------------------------------------|--|
| Bulb Type         | Lamp Dependent                                                                      |  |
| Max Wattage       | 60W                                                                                 |  |
| Voltage           | 120V                                                                                |  |
| Bulb Included     | No                                                                                  |  |
| Dimmable          | Lamp Dependent                                                                      |  |
| Dimming Note      | Dimming requirements and compatible dimmers are dependent on the light bulb(s) used |  |
| Glass Description | Frosted Swirl                                                                       |  |
| Sloped Ceiling    | Yes                                                                                 |  |
| Fixture Type      | Flush Mount                                                                         |  |
| Fixture Material  | Frosted Glass                                                                       |  |