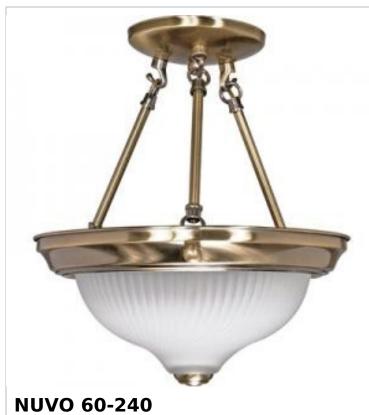

## SATCO' NUVO

Project Name

Prepared By

2 LT - 11" SEMI FLUSH

Notes

| General                   |                                                                                           |
|---------------------------|-------------------------------------------------------------------------------------------|
| Status                    | Discontinued                                                                              |
| Finish                    | Antique Brass                                                                             |
| Style                     | Traditional                                                                               |
| Number of Lamps           | 2                                                                                         |
| Height (in.)              | 12                                                                                        |
| Width (in.)               | 11.38                                                                                     |
| Indoor or Outdoor Fixture | Indoor                                                                                    |
| Specifications            |                                                                                           |
| Base                      | Medium                                                                                    |
| Bulb Type                 | Lamp Dependent                                                                            |
| Max Wattage               | 60W                                                                                       |
| Voltage                   | 120V                                                                                      |
| Bulb Included             | No                                                                                        |
| Dimmable                  | Lamp Dependent                                                                            |
| Dimming Note              | Dimming requirements and compatible<br>dimmers are dependent on the light bulb(s)<br>used |
| Glass Description         | Frosted Swirl                                                                             |
| Fixture Type              | Semi Flush                                                                                |
| Fixture Material          | Glass / Metal                                                                             |
| Compliance                |                                                                                           |
| Safety Listing            | cULus                                                                                     |
| Location Rating           | Damp                                                                                      |
| UL Application            | Ceiling                                                                                   |
| ENERGY STAR               | No                                                                                        |
| DLC Approved              | No                                                                                        |
| California Status         | Lawful for sale in California                                                             |
| Title 20 / 24 Status      | Lawful for sale                                                                           |
| California Prop 65        | Lead                                                                                      |
| RoHS Compliant            | Yes                                                                                       |
| Additional Information    |                                                                                           |
| Warranty                  | 1-Year                                                                                    |