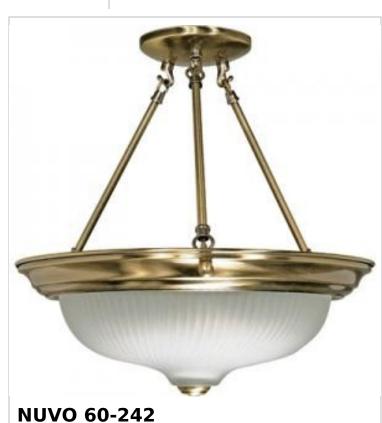

## SATCO' NUVO

Project Name

Prepared By

3 LT - 15" SEMI FLUSH

Notes

| General                   |                                                                                           |
|---------------------------|-------------------------------------------------------------------------------------------|
| Status                    | Discontinued                                                                              |
| Finish                    | Antique Brass                                                                             |
| Style                     | Traditional                                                                               |
| Number of Lamps           | 3                                                                                         |
| Height (in.)              | 15.5                                                                                      |
| Width (in.)               | 15.25                                                                                     |
| Length (in.)              | 15.25                                                                                     |
| Indoor or Outdoor Fixture | Indoor                                                                                    |
| Specifications            |                                                                                           |
| Base                      | Medium                                                                                    |
| Bulb Type                 | Lamp Dependent                                                                            |
| Max Wattage               | 60W                                                                                       |
| Voltage                   | 120V                                                                                      |
| Bulb Included             | No                                                                                        |
| Dimmable                  | Lamp Dependent                                                                            |
| Dimming Note              | Dimming requirements and compatible<br>dimmers are dependent on the light bulb(s)<br>used |
| Glass Description         | Frosted Swirl                                                                             |
| Fixture Type              | Semi Flush                                                                                |
| Fixture Material          | Glass / Metal                                                                             |
| Compliance                |                                                                                           |
| Safety Listing            | cULus                                                                                     |
| Location Rating           | Damp                                                                                      |
| UL Application            | Ceiling                                                                                   |
| ENERGY STAR               | No                                                                                        |
| DLC Approved              | No                                                                                        |
| California Status         | Lawful for sale in California                                                             |
| Title 20 / 24 Status      | Lawful for sale                                                                           |
| California Prop 65        | Lead                                                                                      |
| RoHS Compliant            | Yes                                                                                       |
| Additional Information    |                                                                                           |
| Warranty                  | 1-Year                                                                                    |
|                           |                                                                                           |