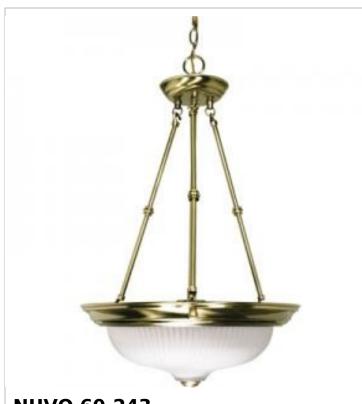

## SATCO' NUVO

Project Name

Prepared By

**NUVO 60-243** 3 LT - 15" PENDANT

Notes

| General                             |                                                                                           |
|-------------------------------------|-------------------------------------------------------------------------------------------|
| Status                              | Discontinued                                                                              |
| Finish                              | Antique Brass                                                                             |
| Style                               | Traditional                                                                               |
| Number of Lamps                     | 3                                                                                         |
| Height (in.)                        | 23                                                                                        |
| Width (in.)                         | 15                                                                                        |
| Indoor or Outdoor Fixture           | Indoor                                                                                    |
| Specifications                      |                                                                                           |
| Base                                | Medium                                                                                    |
| Bulb Type                           | Lamp Dependent                                                                            |
| Max Wattage                         | 60W                                                                                       |
| Voltage                             | 120V                                                                                      |
| Bulb Included                       | No                                                                                        |
| Dimmable                            | Lamp Dependent                                                                            |
| Dimming Note                        | Dimming requirements and compatible<br>dimmers are dependent on the light bulb(s)<br>used |
| Glass Description                   | Frosted Swirl                                                                             |
| Fixture Type                        | Pendant                                                                                   |
| Fixture Material                    | Glass / Metal                                                                             |
| Dimensions                          |                                                                                           |
| Back Plate or Canopy Height (in.)   | 1.2                                                                                       |
| Back Plate or Canopy Diameter (in.) | 4.92                                                                                      |
| Chain Length                        | 48 in.                                                                                    |
| Compliance                          |                                                                                           |
| Location Rating                     | Dry                                                                                       |
| UL Application                      | Ceiling                                                                                   |
| ENERGY STAR                         | No                                                                                        |
| DLC Approved                        | No                                                                                        |
| California Status                   | Lawful for sale in California                                                             |
| Title 20 / 24 Status                | Lawful for sale                                                                           |
| California Prop 65                  | Lead                                                                                      |
| RoHS Compliant                      | Yes                                                                                       |
| Additional Information              |                                                                                           |
| Warranty                            | 1-Year                                                                                    |
|                                     |                                                                                           |