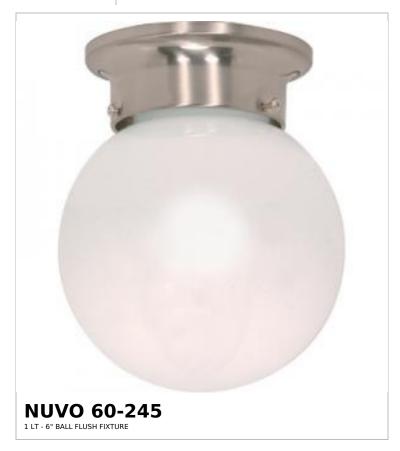

## SATCO NUVO

Project Name

ocation

Prepared By

Notes

rww1 08-19-2025 23:45:3

| General                   |                |  |  |  |
|---------------------------|----------------|--|--|--|
| Status                    | Active         |  |  |  |
| Finish                    | Brushed Nickel |  |  |  |
| Style                     | Utility        |  |  |  |
| Number of Lamps           | 1              |  |  |  |
| Height (in.)              | 7.25           |  |  |  |
| Width (in.)               | 6              |  |  |  |
| Indoor or Outdoor Fixture | Indoor         |  |  |  |

| Specifications    |                                                                                     |  |
|-------------------|-------------------------------------------------------------------------------------|--|
| Base              | Medium                                                                              |  |
| Bulb Type         | Lamp Dependent                                                                      |  |
| Max Wattage       | 60W                                                                                 |  |
| Voltage           | 120V                                                                                |  |
| Bulb Included     | No                                                                                  |  |
| Dimmable          | Lamp Dependent                                                                      |  |
| Dimming Note      | Dimming requirements and compatible dimmers are dependent on the light bulb(s) used |  |
| Glass Description | White                                                                               |  |
| Weight (lb.)      | 1.3                                                                                 |  |
| Sloped Ceiling    | Yes                                                                                 |  |
| Fixture Shape     | Round                                                                               |  |
| Fixture Type      | Flush Mount                                                                         |  |
| Fixture Material  | Steel                                                                               |  |