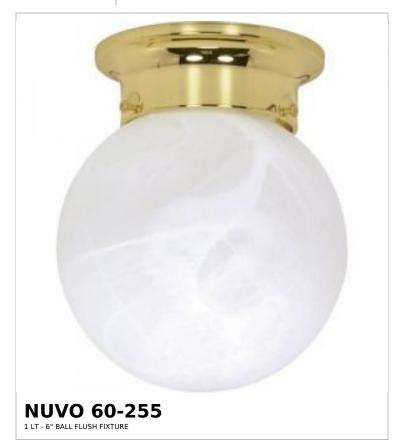

## SATCO NUVO

Project Name

ocation

Prepared By



Notes

www1 08-21-2025 22:56:

| General                   |                |  |
|---------------------------|----------------|--|
| Status                    | Active         |  |
| Finish                    | Polished Brass |  |
| Style                     | Utility        |  |
| Number of Lamps           | 1              |  |
| Height (in.)              | 7.25           |  |
| Width (in.)               | 6              |  |
| Indoor or Outdoor Fixture | Indoor         |  |

| Specifications    |                                                                                     |  |
|-------------------|-------------------------------------------------------------------------------------|--|
| Base              | Medium