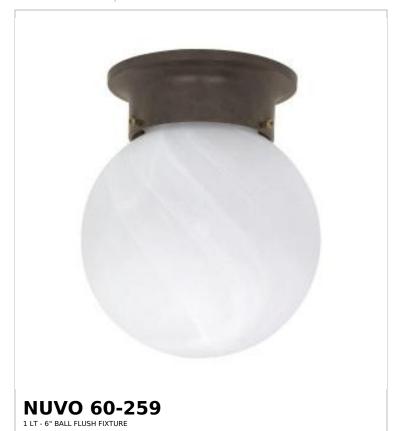

## SATCO NUVO

Project Name

ocation Prepared By

Notes

www1 08-21-2025 22:56:

| General                   |              |  |
|---------------------------|--------------|--|
| Status                    | Discontinued |  |
| Finish                    | Old Bronze   |  |
| Style                     | Utility      |  |
| Number of Lamps           | 1            |  |
| Height (in.)              | 7.25         |  |
| Width (in.)               | 6            |  |
| Indoor or Outdoor Fixture | Indoor       |  |

| Base              | Medium                                                                             |
|-------------------|------------------------------------------------------------------------------------|
| Bulb Type         | Lamp Dependent                                                                     |
| Max Wattage       | 60W                                                                                |
| Voltage           | 120V                                                                               |
| Bulb Included     | No                                                                                 |
| Dimmable          | Lamp Dependent                                                                     |
| Dimming Note      | Dimming requirements and compatible dimmers are dependent on the light bulb(s used |
| Glass Description | Alabaster                                                                          |
| Weight (lb.)      | 1.31                                                                               |
| Sloped Ceiling    | Yes                                                                                |
| Fixture Shape     | Round                                                                              |
| Fixture Type      | Flush Mount                                                                        |
| Fixture Material  | Steel                                                                              |