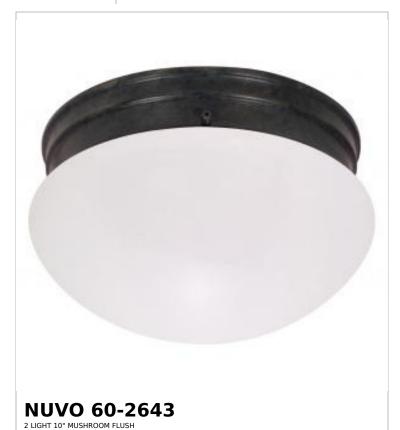

## SATCO NUVO

Project Name

ocation Prepared By

Notes

rww] 09-14-2025 23:06:1

| General                   |                 |  |
|---------------------------|-----------------|--|
| Status                    | Discontinued    |  |
| Finish                    | Mahogany Bronze |  |
| Style                     | Utility         |  |
| Number of Lamps           | 2               |  |
| Height (in.)              | 6               |  |
| Width (in.)               | 9.5             |  |
| Indoor or Outdoor Fixture | Indoor          |  |

| Base              | Medium                                                                             |
|-------------------|------------------------------------------------------------------------------------|
| Bulb Type         | Lamp Dependent                                                                     |
| Max Wattage       | 60W                                                                                |
| Voltage           | 120V                                                                               |
| Bulb Included     | No                                                                                 |
| Dimmable          | Lamp Dependent                                                                     |
| Dimming Note      | Dimming requirements and compatible dimmers are dependent on the light bulb(s used |
| Glass Description | Frost                                                                              |
| Weight (lb.)      | 2.18                                                                               |
| Sloped Ceiling    | Yes                                                                                |
| Fixture Type      | Flush Mount                                                                        |
| Fixture Material  | Steel                                                                              |