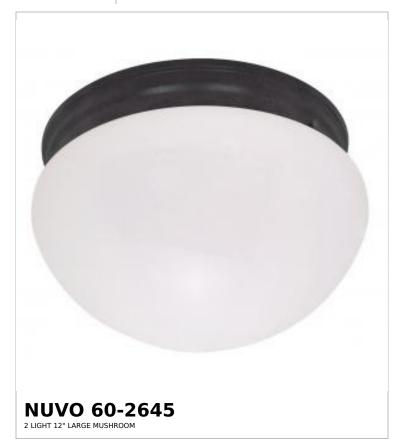

## SATCO NUVO

Project Name

ocation Prepared By

Notes

rww1 08-13-2025 00:25:1

| General                   |                 |  |
|---------------------------|-----------------|--|
| Status                    | Active          |  |
| Finish                    | Mahogany Bronze |  |
| Style                     | Transitional    |  |
| Number of Lamps           | 2               |  |
| Height (in.)              | 6               |  |
| Width (in.)               | 12              |  |
| Indoor or Outdoor Fixture | Indoor          |  |

| Base              | Medium                                                                             |
|-------------------|------------------------------------------------------------------------------------|
| Bulb Type         | Lamp Dependent                                                                     |
| Max Wattage       | 60W                                                                                |
| Voltage           | 120V                                                                               |
| Bulb Included     | No                                                                                 |
| Dimmable          | Lamp Dependent                                                                     |
| Dimming Note      | Dimming requirements and compatible dimmers are dependent on the light bulb(s used |
| Glass Description | Frost                                                                              |
| Weight (lb.)      | 2.51                                                                               |
| Sloped Ceiling    | Yes                                                                                |
| Fixture Type      | Flush Mount                                                                        |
| Fixture Material  | Steel                                                                              |