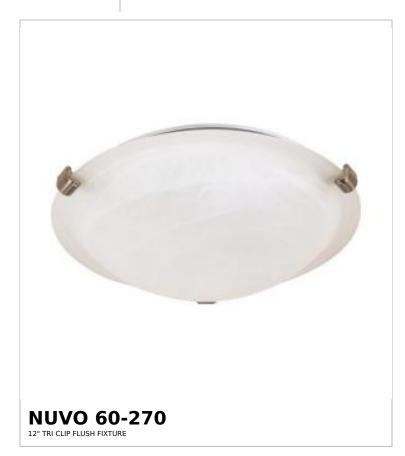

## SATCO NUVO

Project Name

ocation Prepared By

Notes

www1 08-21-2025 22:56:

| General                   |                |  |  |
|---------------------------|----------------|--|--|
| Status                    | Active         |  |  |
| Finish                    | Brushed Nickel |  |  |
| Style                     | Transitional   |  |  |
| Number of Lamps           | 1              |  |  |
| Height (in.)              | 4              |  |  |
| Width (in.)               | 12.5           |  |  |
| Indoor or Outdoor Fixture | Indoor         |  |  |

| Specifications    |                                                                                     |
|-------------------|-------------------------------------------------------------------------------------|
| Base              | Medium                                                                              |
| Bulb Type         | Lamp Dependent                                                                      |
| Max Wattage       | 60W                                                                                 |
| Voltage           | 120V                                                                                |
| Bulb Included     | No                                                                                  |
| Dimmable          | Lamp Dependent                                                                      |
| Dimming Note      | Dimming requirements and compatible dimmers are dependent on the light bulb(s) used |
| Glass Description | Alabaster                                                                           |
| Weight (lb.)      | 4.55                                                                                |
| Sloped Ceiling    | Yes                                                                                 |
| Fixture Shape     | Round                                                                               |
| Fixture Type      | Flush Mount                                                                         |
| Fixture Material  | Steel                                                                               |