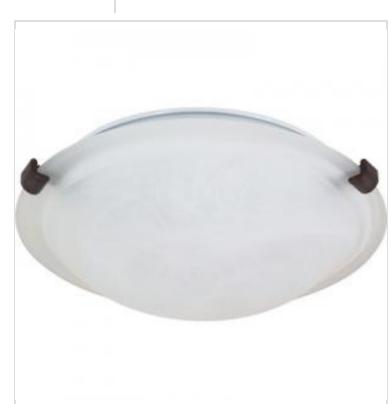

## SATCO NUVO

Project Name

Location

Prepared By

| General                   |                                                                                           |
|---------------------------|-------------------------------------------------------------------------------------------|
| Status                    | Discontinued                                                                              |
| Finish                    | Old Bronze                                                                                |
| Style                     | Transitional                                                                              |
| Number of Lamps           | 1                                                                                         |
| Height (in.)              | 4                                                                                         |
| Width (in.)               | 12.5                                                                                      |
| Indoor or Outdoor Fixture | Indoor                                                                                    |
| Specifications            |                                                                                           |
| Base                      | Medium                                                                                    |
| Bulb Type                 | Lamp Dependent                                                                            |
| Max Wattage               | 60W                                                                                       |
| Voltage                   | 120V                                                                                      |
| Bulb Included             | No                                                                                        |
| Dimmable                  | Lamp Dependent                                                                            |
| Dimming Note              | Dimming requirements and compatible<br>dimmers are dependent on the light bulb(s)<br>used |
| Glass Description         | Alabaster                                                                                 |
| Weight (lb.)              | 4.55                                                                                      |
| Sloped Ceiling            | Yes                                                                                       |
| Fixture Shape             | Round                                                                                     |
| Fixture Type              | Flush Mount                                                                               |
| Fixture Material          | Steel                                                                                     |
| Compliance                |                                                                                           |
| Safety Listing            | cULus                                                                                     |
| Location Rating           | Damp                                                                                      |
| UL Application            | Ceiling                                                                                   |
| ENERGY STAR               | No                                                                                        |
| DLC Approved              | No                                                                                        |
| California Status         | Lawful for sale in California                                                             |
| Title 20 / 24 Status      | Lawful for sale                                                                           |
| California Prop 65        | Lead                                                                                      |
| RoHS Compliant            | Yes                                                                                       |
| Additional Information    |                                                                                           |
| Warranty                  | 1-Year                                                                                    |