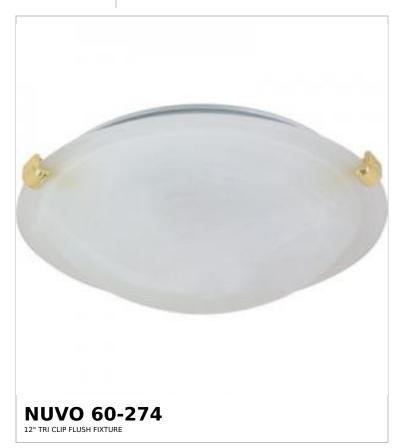

## SATCO NUVO

Project Name

ocation Prepared By

Notes

rww] 09-11-2025 23:43:0

| General                   |                |  |
|---------------------------|----------------|--|
| Status                    | Discontinued   |  |
| Finish                    | Polished Brass |  |
| Style                     | Transitional   |  |
| Number of Lamps           | 1              |  |
| Height (in.)              | 4              |  |
| Width (in.)               | 12.5           |  |
| Indoor or Outdoor Fixture | Indoor         |  |

| Specifications    |                                                                                     |  |
|-------------------|-------------------------------------------------------------------------------------|--|
| Base              | Medium                                                                              |  |
| Bulb Type         | Lamp Dependent                                                                      |  |
| Max Wattage       | 60W                                                                                 |  |
| Voltage           | 120V                                                                                |  |
| Bulb Included     | No                                                                                  |  |
| Dimmable          | Lamp Dependent                                                                      |  |
| Dimming Note      | Dimming requirements and compatible dimmers are dependent on the light bulb(s) used |  |
| Glass Description | Alabaster                                                                           |  |
| Weight (lb.)      | 4.55                                                                                |  |
| Sloped Ceiling    | Yes                                                                                 |  |
| Fixture Shape     | Round                                                                               |  |
| Fixture Type      | Flush Mount                                                                         |  |
| Fixture Material  | Steel                                                                               |  |