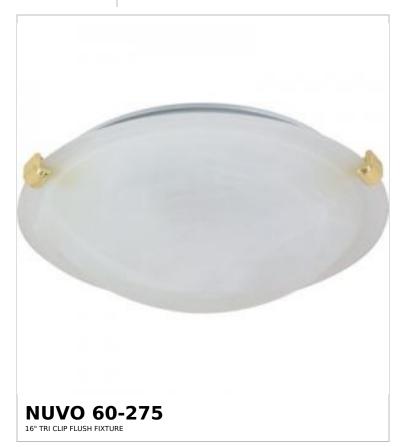

## SATCO NUVO

Project Name

ocation Prepared By

Notes

rww1 07-09-2025 00:18:5

| General                   |                |  |
|---------------------------|----------------|--|
| Status                    | Discontinued   |  |
| Finish                    | Polished Brass |  |
| Style                     | Transitional   |  |
| Number of Lamps           | 2              |  |
| Height (in.)              | 5              |  |
| Width (in.)               | 16.13          |  |
| Indoor or Outdoor Fixture | Indoor         |  |

| Specifications    |                                                                                           |
|-------------------|-------------------------------------------------------------------------------------------|
| Base              | Medium                                                                                    |
| Bulb Type         | Lamp Dependent                                                                            |
| Max Wattage       | 60W                                                                                       |
| Voltage           | 120V                                                                                      |
| Bulb Included     | No                                                                                        |
| Dimmable          | Lamp Dependent                                                                            |
| Dimming Note      | Dimming requirements and compatible<br>dimmers are dependent on the light bulb(s)<br>used |
| Glass Description | Alabaster                                                                                 |
| Weight (lb.)      | 7.78                                                                                      |
| Sloped Ceiling    | Yes                                                                                       |
| Fixture Shape     | Round                                                                                     |
| Fixture Type      | Flush Mount                                                                               |
| Fixture Material  | Steel                                                                                     |