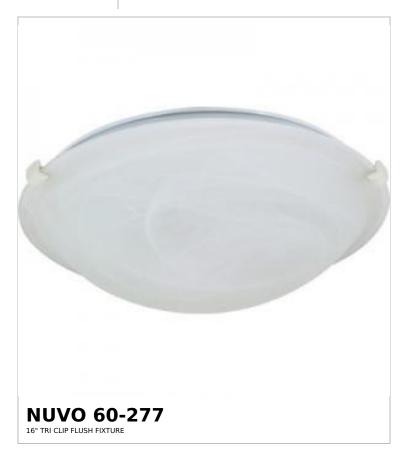

## SATCO NUVO

Project Name

ocation Prepared By

Notes

ww109-09-2025 21:52:45

| General                   |                |  |  |  |
|---------------------------|----------------|--|--|--|
| Status                    | Discontinued   |  |  |  |
| Finish                    | Textured White |  |  |  |
| Style                     | Transitional   |  |  |  |
| Number of Lamps           | 2              |  |  |  |
| Height (in.)              | 5              |  |  |  |
| Width (in.)               | 16.13          |  |  |  |
| Indoor or Outdoor Fixture | Indoor         |  |  |  |

| Specifications    |                                                                                     |  |  |
|-------------------|-------------------------------------------------------------------------------------|--|--|
| Base              | Medium                                                                              |  |  |
| Bulb Type         | Lamp Dependent                                                                      |  |  |
| Max Wattage       | 60W                                                                                 |  |  |
| Voltage           | 120V                                                                                |  |  |
| Bulb Included     | No                                                                                  |  |  |
| Dimmable          | Lamp Dependent                                                                      |  |  |
| Dimming Note      | Dimming requirements and compatible dimmers are dependent on the light bulb(s) used |  |  |
| Glass Description | Alabaster                                                                           |  |  |
| Weight (lb.)      | 7.78                                                                                |  |  |
| Sloped Ceiling    | Yes                                                                                 |  |  |
| Fixture Shape     | Round                                                                               |  |  |
| Fixture Type      | Flush Mount                                                                         |  |  |
| Fixture Material  | Steel                                                                               |  |  |