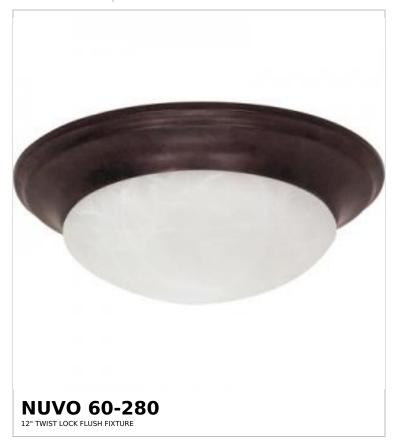

## SATCO NUVO

Project Name

ocation Prepared By



Notes

www1 08-13-2025 00:25:

| General                   |              |  |  |  |
|---------------------------|--------------|--|--|--|
| Status                    | Active       |  |  |  |
| Finish                    | Old Bronze   |  |  |  |
| Style                     | Transitional |  |  |  |
| Number of Lamps           | 1            |  |  |  |
| Height (in.)              | 4.5          |  |  |  |
| Width (in.)               | 11.5         |  |  |  |
| Indoor or Outdoor Fixture | Indoor       |  |  |  |

| Specifications    |                                                                                     |  |
|-------------------|-------------------------------------------------------------------------------------|--|
| Base              | Medium