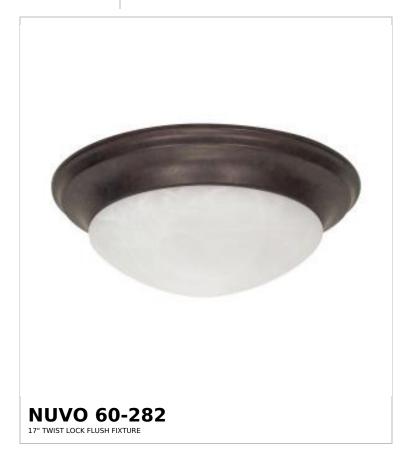

## SATCO NUVO

Project Name

ocation Prepared By

Notes

www1 08-14-2025 23:35:4

| General                   |              |  |
|---------------------------|--------------|--|
| Status                    | Active       |  |
| Finish                    | Old Bronze   |  |
| Style                     | Transitional |  |
| Number of Lamps           | 3            |  |
| Height (in.)              | 6            |  |
| Width (in.)               | 17           |  |
| Indoor or Outdoor Fixture | Indoor       |  |

| Base              | Medium                                                                              |  |
|-------------------|-------------------------------------------------------------------------------------|--|
| Bulb Type         | Lamp Dependent                                                                      |  |
| Max Wattage       | 60W                                                                                 |  |
| Voltage           | 120V                                                                                |  |
| Bulb Included     | No                                                                                  |  |
| Dimmable          | Lamp Dependent                                                                      |  |
| Dimming Note      | Dimming requirements and compatible dimmers are dependent on the light bulb(s) used |  |
| Glass Description | Alabaster                                                                           |  |
| Weight (lb.)      | 7.2                                                                                 |  |
| Sloped Ceiling    | Yes                                                                                 |  |
| Fixture Shape     | Round                                                                               |  |
| Fixture Type      | Flush Mount                                                                         |  |
| Fixture Material  | Glass / Metal                                                                       |  |