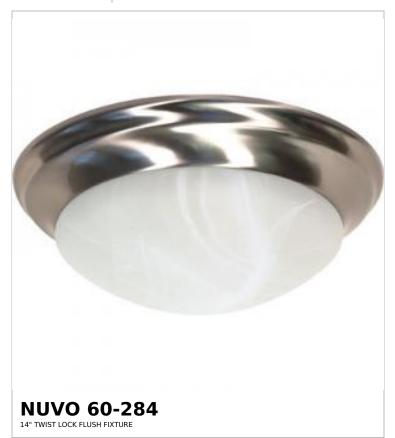

## SATCO NUVO

Project Name

ocation Prepared By

Notes

www1 08-18-2025 00:09:1

| General                   |                |  |
|---------------------------|----------------|--|
| Status                    | Active         |  |
| Finish                    | Brushed Nickel |  |
| Style                     | Transitional   |  |
| Number of Lamps           | 2              |  |
| Height (in.)              | 5.5            |  |
| Width (in.)               | 14             |  |
| Indoor or Outdoor Fixture | Indoor         |  |

| Specifications    |                                                                                     |  |
|-------------------|-------------------------------------------------------------------------------------|--|
| Base              | Medium                                                                              |  |
| Bulb Type         | Lamp Dependent                                                                      |  |
| Max Wattage       | 60W                                                                                 |  |
| Voltage           | 120V                                                                                |  |
| Bulb Included     | No                                                                                  |  |
| Dimmable          | Lamp Dependent                                                                      |  |
| Dimming Note      | Dimming requirements and compatible dimmers are dependent on the light bulb(s) used |  |
| Glass Description | Alabaster                                                                           |  |
| Weight (lb.)      | 5.82                                                                                |  |
| Sloped Ceiling    | Yes                                                                                 |  |
| Fixture Shape     | Round                                                                               |  |
| Fixture Type      | Flush Mount                                                                         |  |
| Fixture Material  | Steel                                                                               |  |