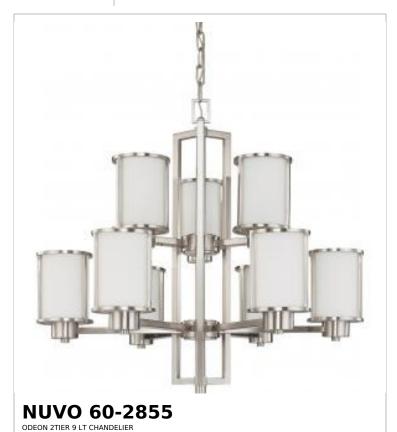

## SATCO NUVO

Project Name

ocation.

Prepared By

Notes

ww1 08-08-2025 00:06:58

| General                   |                |  |
|---------------------------|----------------|--|
| Status                    | Discontinued   |  |
| Collection                | Odeon          |  |
| Finish                    | Brushed Nickel |  |
| Style                     | Transitional   |  |
| Number of Lamps           | 9              |  |
| Height (in.)              | 27.13          |  |
| Width (in.)               | 30             |  |
| Indoor or Outdoor Fixture | Indoor         |  |

| Base              | Medium                                                                             |
|-------------------|------------------------------------------------------------------------------------|
| Bulb Type         | Lamp Dependent                                                                     |
| Max Wattage       | 60W                                                                                |
| Voltage           | 120V                                                                               |
| Bulb Included     | No                                                                                 |
| Dimmable          | Lamp Dependent                                                                     |
| Dimming Note      | Dimming requirements and compatible dimmers are dependent on the light bulb(s used |
| Glass Description | Satin White                                                                        |
| Fixture Type      | Chandelier                                                                         |
| Fixture Material  | Glass / Metal                                                                      |

| Dimensions                          |        |
|-------------------------------------|--------|
| Back Plate or Canopy Height (in.)   | 0.79   |
| Back Plate or Canopy Diameter (in.) | 4.72   |
| Chain Length                        | 72 in. |