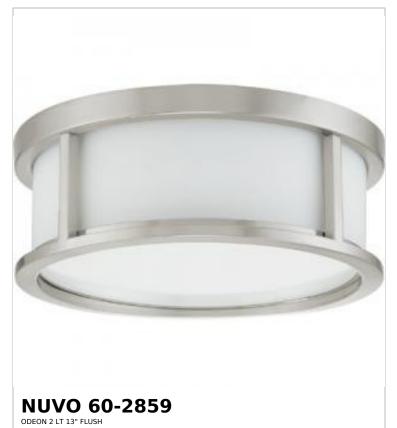

## SATCO NUVO

Project Name

ocation Prepared By

Notes

[www] 08-21-2025 22:56

| Status                    | Active         |  |
|---------------------------|----------------|--|
| Collection                | Odeon          |  |
| Finish                    | Brushed Nickel |  |
| Style                     | Transitional   |  |
| Number of Lamps           | 2              |  |
| Height (in.)              | 4.88           |  |
| Width (in.)               | 13.13          |  |
| Indoor or Outdoor Fixture | Indoor         |  |