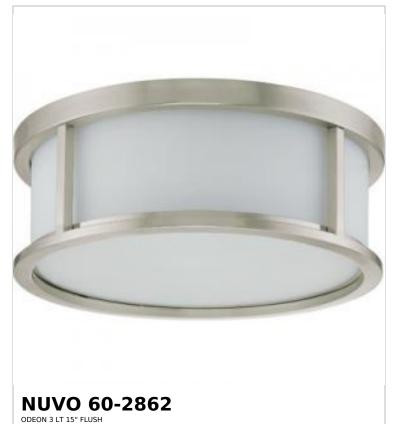

## SATCO NUVO

Project Name

Prepared By

Notes

| General                   |                |
|---------------------------|----------------|
| Status                    | Active         |
| Collection                | Odeon          |
| Finish                    | Brushed Nickel |
| Style                     | Transitional   |
| Number of Lamps           | 3              |
| Height (in.)              | 5.63           |
| Width (in.)               | 15             |
| Indoor or Outdoor Fixture | Indoor         |