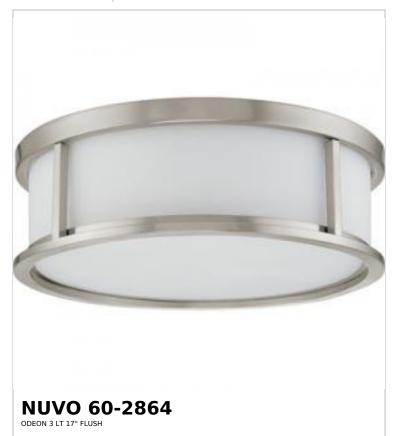

## SATCO NUVO

Project Name

ocation Prepared By

Notes

www] 08-18-2025 00:09:

| General                   |                |  |
|---------------------------|----------------|--|
| Status                    | Active         |  |
| Collection                | Odeon          |  |
| Finish                    | Brushed Nickel |  |
| Style                     | Transitional   |  |
| Number of Lamps           | 3              |  |
| Height (in.)              | 5.63           |  |
| Width (in.)               | 17             |  |
| Indoor or Outdoor Fixture | Indoor         |  |