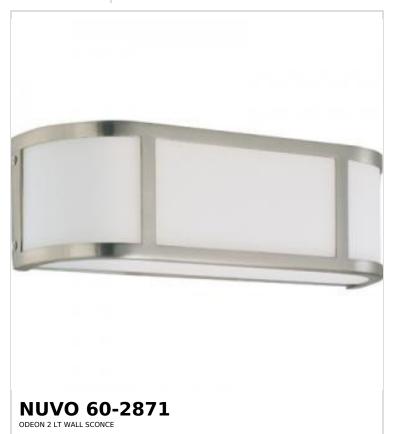

## SATCO NUVO

Project Name

Prepared By



Notes

| Status                    | Active         |  |
|---------------------------|----------------|--|
| Collection                | Odeon          |  |
| Finish                    | Brushed Nickel |  |
| Style                     | Transitional   |  |
| Number of Lamps           | 2              |  |
| Height (in.)              | 5              |  |
| Width (in.)               | 15.5           |  |
| Extension (in.)           | 4.25           |  |
| Indoor or Outdoor Fixture | Indoor         |  |

| Specifications       |                                                                                     |  |
|----------------------|-------------------------------------------------------------------------------------|--|
| Base                 | Medium