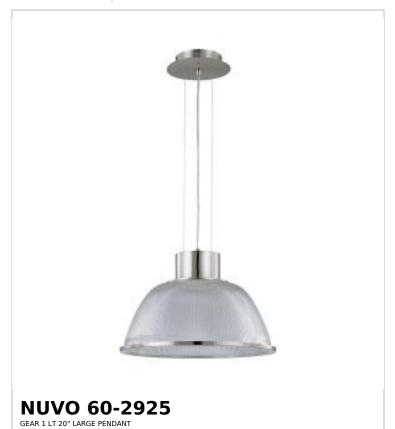

## SATCO NUVO

Project Name

cation Prepared By

Notes

rww1 09-11-2025 23:43:0

| General                   |                |
|---------------------------|----------------|
| Status                    | Discontinued   |
| Collection                | Gear           |
| Finish                    | Brushed Nickel |
| Style                     | Utility        |
| Number of Lamps           | 1              |
| Height (in.)              | 15.38          |
| Width (in.)               | 20.13          |
| Length (in.)              | 15.38          |
| Indoor or Outdoor Fixture | Indoor         |

| Specifications    |                                                                                     |
|-------------------|-------------------------------------------------------------------------------------|
| Base              | Medium                                                                              |
| Bulb Type         | Lamp Dependent                                                                      |
| Max Wattage       | 150W                                                                                |
| Voltage           | 120V                                                                                |
| Bulb Included     | No                                                                                  |
| Dimmable          | Lamp Dependent                                                                      |
| Dimming Note      | Dimming requirements and compatible dimmers are dependent on the light bulb(s) used |
| Glass Description | Clear Ribbed                                                                        |
| Fixture Type      | Pendant                                                                             |
| Fixture Material  | Glass / Metal                                                                       |