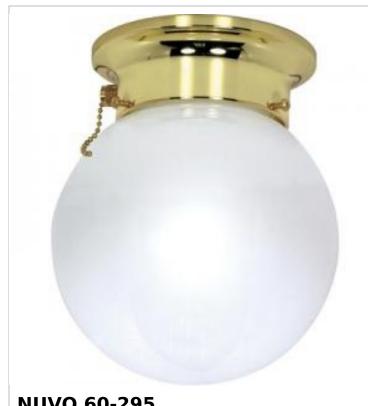

## SATCO NUVO

Project Name

Prepared By

**NUVO 60-295** 1 LT 6" FLUSH W/PULL CHAIN

Notes

| Status                    | Active                                                                                    |
|---------------------------|-------------------------------------------------------------------------------------------|
| Finish                    | Polished Brass                                                                            |
| Style                     | Utility                                                                                   |
| Number of Lamps           | 1                                                                                         |
| Height (in.)              | 7.25                                                                                      |
| Width (in.)               | 6                                                                                         |
| Indoor or Outdoor Fixture | Indoor                                                                                    |
|                           |                                                                                           |
| Specifications            |                                                                                           |
| Base                      | Medium                                                                                    |
| Bulb Type                 | Lamp Dependent                                                                            |
| Max Wattage               | 60W                                                                                       |
| Voltage                   | 120V                                                                                      |
| Bulb Included             | No                                                                                        |
| Dimmable                  | Lamp Dependent                                                                            |
| Dimming Note              | Dimming requirements and compatible<br>dimmers are dependent on the light bulb(s)<br>used |
| Glass Description         | White                                                                                     |
| Weight (lb.)              | 0.99                                                                                      |
| Sloped Ceiling            | Yes                                                                                       |
| Fixture Type              | Flush Mount                                                                               |
| Fixture Material          | Steel                                                                                     |
| Compliance                |                                                                                           |
| Safety Listing            | cULus                                                                                     |
| Location Rating           | Damp                                                                                      |
| UL Application            | Ceiling                                                                                   |
| ENERGY STAR               | No                                                                                        |
| DLC Approved              | No                                                                                        |
| California Status         | Lawful for sale in California                                                             |
| Title 20 / 24 Status      | Lawful for sale                                                                           |
| California Prop 65        | Lead                                                                                      |
| RoHS Compliant            | Yes                                                                                       |
| Additional Information    |                                                                                           |
| Warranty                  | 1-Year                                                                                    |
| wantancy                  | 1-1601                                                                                    |