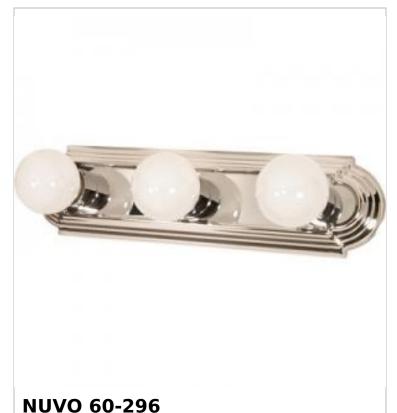

## SATCO NUVO

Project Name

Prepared By

Notes

3 LT 18" RACETRACK VANITY

| General                   |                 |
|---------------------------|-----------------|
| Status                    | Active          |
| Finish                    | Polished Chrome |
| Style                     | Utility         |
| Number of Lamps           | 3               |
| Height (in.)              | 4.75            |
| Width (in.)               | 18              |
| Extension (in.)           | 2               |
| Indoor or Outdoor Fixture | Indoor          |