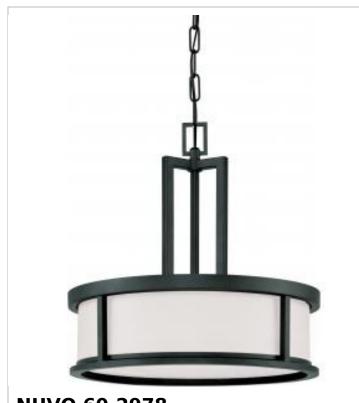

## SATCO NUVO

Project Name

Prepared By

**NUVO 60-2978** ODEON 4 LT PEDNANT

Notes

| General                             |                                                                                           |
|-------------------------------------|-------------------------------------------------------------------------------------------|
| Status                              | Discontinued                                                                              |
| Collection                          | Odeon                                                                                     |
| Finish                              | Aged Bronze                                                                               |
| Style                               | Transitional                                                                              |
| Number of Lamps                     | 4                                                                                         |
| Height (in.)                        | 17                                                                                        |
| Width (in.)                         | 17                                                                                        |
| Indoor or Outdoor Fixture           | Indoor                                                                                    |
| Specifications                      |                                                                                           |
| Base                                | Medium                                                                                    |
| Bulb Type                           | Lamp Dependent                                                                            |
| Max Wattage                         | 100W                                                                                      |
| Voltage                             | 120V                                                                                      |
| Bulb Included                       | No                                                                                        |
| Dimmable                            | Lamp Dependent                                                                            |
| Dimming Note                        | Dimming requirements and compatible<br>dimmers are dependent on the light bulb(s)<br>used |
| Glass Description                   | Satin White                                                                               |
| Weight (lb.)                        | 5.46                                                                                      |
| Sloped Ceiling                      | Yes                                                                                       |
| Fixture Type                        | Pendant                                                                                   |
| Fixture Material                    | Glass / Metal                                                                             |
| Dimensions                          |                                                                                           |
| Back Plate or Canopy Height (in.)   | 0.79                                                                                      |
| Back Plate or Canopy Diameter (in.) | 4.72                                                                                      |
| Chain Length                        | 48 in.                                                                                    |
| Compliance                          |                                                                                           |
| Safety Listing                      | cULus                                                                                     |
| Location Rating                     | Dry                                                                                       |
| UL Application                      | Ceiling                                                                                   |
| ENERGY STAR                         | No                                                                                        |
| DLC Approved                        | No                                                                                        |
| California Status                   | Lawful for sale in California                                                             |
| Title 20 / 24 Status                | Lawful for sale                                                                           |
| California Prop 65                  | Lead                                                                                      |
| RoHS Compliant                      | Yes                                                                                       |
| Additional Information              |                                                                                           |
| Includes                            | (1) 48 Inch Chain; (1) 12 Foot Wire                                                       |
| Warranty                            | 1-Year                                                                                    |