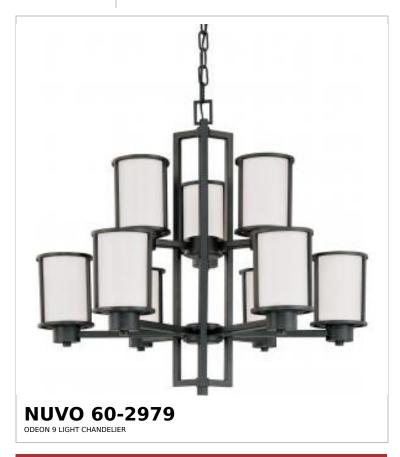

## SATCO NUVO

Project Name

ocation Prepared By

Notes

ww] 09-09-2025 21:52:4

| General                   |              |  |
|---------------------------|--------------|--|
| Status                    | Discontinued |  |
| Collection                | Odeon        |  |
| Finish                    | Aged Bronze  |  |
| Style                     | Transitional |  |
| Number of Lamps           | 9            |  |
| Height (in.)              | 27.13        |  |
| Width (in.)               | 30           |  |
| Indoor or Outdoor Fixture | Indoor       |  |

| Specifications    |                                                                                     |
|-------------------|-------------------------------------------------------------------------------------|
| Base              | Medium                                                                              |
| Bulb Type         | Lamp Dependent                                                                      |
| Max Wattage       | 60W                                                                                 |
| Voltage           | 120V                                                                                |
| Bulb Included     | No                                                                                  |
| Dimmable          | Lamp Dependent                                                                      |
| Dimming Note      | Dimming requirements and compatible dimmers are dependent on the light bulb(s) used |
| Glass Description | Satin White                                                                         |
| Fixture Type      | Chandelier                                                                          |
| Fixture Material  | Glass / Metal                                                                       |

| Dimensions                          |        |
|-------------------------------------|--------|
| Back Plate or Canopy Height (in.)   | 0.79   |
| Back Plate or Canopy Diameter (in.) | 4.72   |
| Chain Length                        | 72 in. |