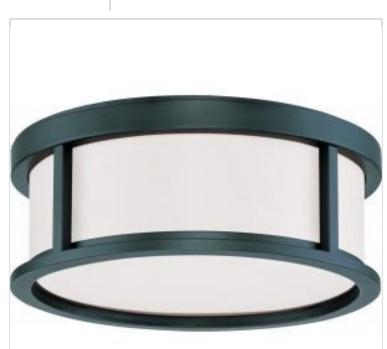

## SATCO NUVO

Project Name

Prepared By

| General                   |                                                                                           |
|---------------------------|-------------------------------------------------------------------------------------------|
| Status                    | Discontinued                                                                              |
| Collection                | Odeon                                                                                     |
| Finish                    | Aged Bronze                                                                               |
| Style                     | Transitional                                                                              |
| Number of Lamps           | 2                                                                                         |
| Height (in.)              | 4.88                                                                                      |
| Width (in.)               | 13.13                                                                                     |
| Indoor or Outdoor Fixture | Indoor                                                                                    |
| Specifications            |                                                                                           |
| Base                      | Medium                                                                                    |
| Bulb Type                 | Lamp Dependent                                                                            |
| Max Wattage               | 60W                                                                                       |
| Voltage                   | 120V                                                                                      |
| Bulb Included             | No                                                                                        |
| Dimmable                  | Lamp Dependent                                                                            |
| Dimming Note              | Dimming requirements and compatible<br>dimmers are dependent on the light bulb(s)<br>used |
| Glass Description         | Satin White                                                                               |
| Weight (lb.)              | 7.94                                                                                      |
| Sloped Ceiling            | Yes                                                                                       |
| Fixture Type              | Flush Mount                                                                               |
| Fixture Material          | Glass / Metal                                                                             |
| Compliance                |                                                                                           |
| Safety Listing            | cULus                                                                                     |
| Location Rating           | Damp                                                                                      |
| UL Application            | Ceiling                                                                                   |
| ENERGY STAR               | No                                                                                        |
| DLC Approved              | No                                                                                        |
| California Status         | Lawful for sale in California                                                             |
| Title 20 / 24 Status      | Lawful for sale                                                                           |
| California Prop 65        | Lead                                                                                      |
| RoHS Compliant            | Yes                                                                                       |
| Additional Information    |                                                                                           |
| Warranty                  | 1-Year                                                                                    |