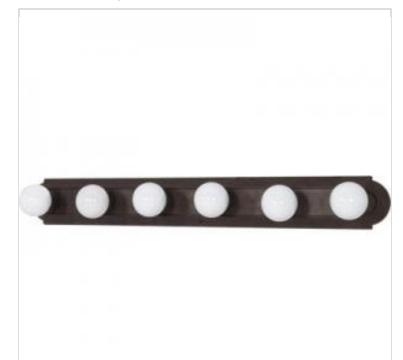

## SATCO NUVO

Project Name

Prepared By

**NUVO 60-306** 

6 LT 36" RACETRACK VANITY

Notes

| General                   |              |
|---------------------------|--------------|
| Status                    | Discontinued |
| Finish                    | Old Bronze   |
| Style                     | Utility      |
| Number of Lamps           | 6            |
| Height (in.)              | 4.75         |
| Width (in.)               | 36           |
| Extension (in.)           | 2            |
| Indoor or Outdoor Fixture | Indoor       |