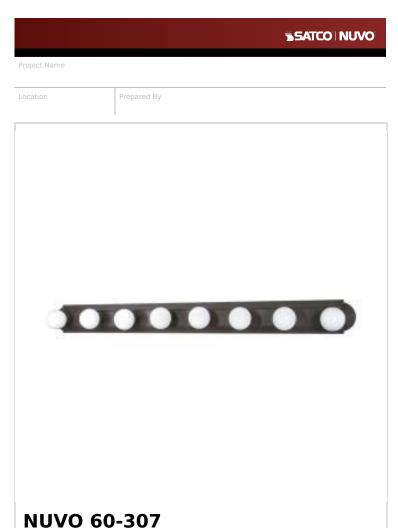

Notes

8 LT 48" RACETRACK VANITY

ww] 09-11-2025 23:43:0

| General                   |              |  |
|---------------------------|--------------|--|
| Status                    | Discontinued |  |
| Finish                    | Old Bronze   |  |
| Style                     | Utility      |  |
| Number of Lamps           | 8            |  |
| Height (in.)              | 4.75         |  |
| Width (in.)               | 48           |  |
| Extension (in.)           | 2            |  |
| Indoor or Outdoor Fixture | Indoor       |  |