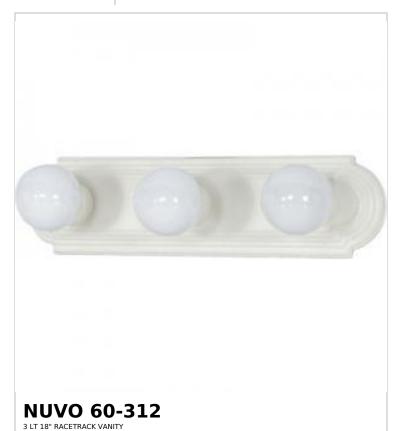

## SATCO NUVO

Project Name

Location Prepared By

Notes

ww108-25-2025 01:28:09

| General                   |                |  |
|---------------------------|----------------|--|
| Status                    | Discontinued   |  |
| Finish                    | Textured White |  |
| Style                     | Utility        |  |
| Number of Lamps           | 3              |  |
| Height (in.)              | 4.75           |  |
| Width (in.)               | 18             |  |
| Extension (in.)           | 2              |  |
| Indoor or Outdoor Fixture | Indoor         |  |