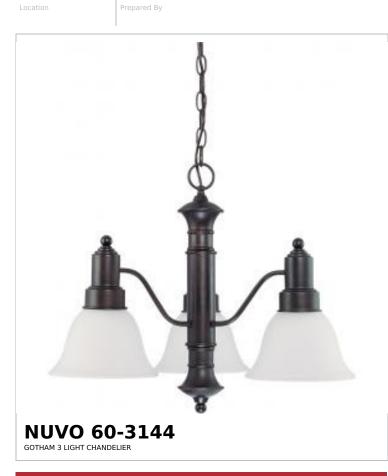

## SATCO NUVO

Project Name

| General                             |                                                                                           |
|-------------------------------------|-------------------------------------------------------------------------------------------|
| Status                              | Discontinued                                                                              |
| Collection                          | Gotham                                                                                    |
| Finish                              | Mahogany Bronze                                                                           |
| Style                               | Transitional                                                                              |
| Number of Lamps                     | 3                                                                                         |
| Height (in.)                        | 17.5                                                                                      |
| Width (in.)                         | 22.5                                                                                      |
| Indoor or Outdoor Fixture           | Indoor                                                                                    |
| Specifications                      |                                                                                           |
| Base                                | Medium                                                                                    |
| Bulb Type                           | Lamp Dependent                                                                            |
| Max Wattage                         | 60W                                                                                       |
| Voltage                             | 120V                                                                                      |
| Bulb Included                       | No                                                                                        |
| Dimmable                            | Lamp Dependent                                                                            |
| Dimming Note                        | Dimming requirements and compatible<br>dimmers are dependent on the light bulb(s)<br>used |
| Glass Description                   | Frost                                                                                     |
| Weight (lb.)                        | 10.57                                                                                     |
| Sloped Ceiling                      | Yes                                                                                       |
| Fixture Type                        | Chandelier                                                                                |
| Fixture Material                    | Glass / Metal                                                                             |
| Dimensions                          |                                                                                           |
| Back Plate or Canopy Height (in.)   | 1.2                                                                                       |
| Back Plate or Canopy Diameter (in.) | 4.92                                                                                      |
| Chain Length                        | 48 in.                                                                                    |
| Compliance                          |                                                                                           |
| Safety Listing                      | cULus                                                                                     |
| Location Rating                     | Dry                                                                                       |
| UL Application                      | Ceiling                                                                                   |
| ENERGY STAR                         | No                                                                                        |
| DLC Approved                        | No                                                                                        |
| California Status                   | Lawful for sale in California                                                             |
| Title 20 / 24 Status                | Lawful for sale                                                                           |
| California Prop 65                  | Lead                                                                                      |
| RoHS Compliant                      | Yes                                                                                       |
| Additional Information              |                                                                                           |
| Includes                            | (1) 48 Inch Chain; (1) 12 Foot Wire                                                       |
| Warranty                            | 1-Year                                                                                    |