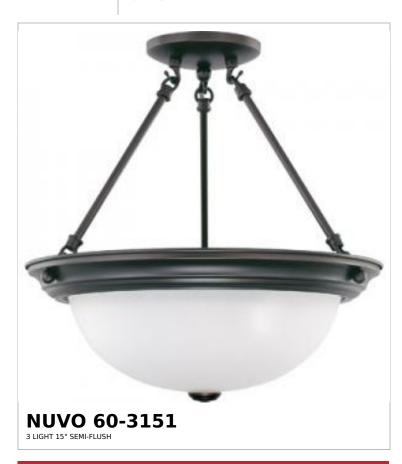

## SATCO NUVO

Project Name

Prepared By

| General                   |                                                                                           |
|---------------------------|-------------------------------------------------------------------------------------------|
| Status                    | Active                                                                                    |
| Finish                    | Mahogany Bronze                                                                           |
| Style                     | Transitional                                                                              |
| Number of Lamps           | 3                                                                                         |
| Height (in.)              | 15.5                                                                                      |
| Width (in.)               | 15.25                                                                                     |
| Indoor or Outdoor Fixture | Indoor                                                                                    |
| Specifications            |                                                                                           |
| Base                      | Medium                                                                                    |
| Bulb Type                 | Lamp Dependent                                                                            |
| Max Wattage               | 60W                                                                                       |
| Voltage                   | 120V                                                                                      |
| Bulb Included             | No                                                                                        |
| Dimmable                  | Lamp Dependent                                                                            |
| Dimming Note              | Dimming requirements and compatible<br>dimmers are dependent on the light bulb(s)<br>used |
| Glass Description         | Frost                                                                                     |
| Weight (lb.)              | 7.14                                                                                      |
| Sloped Ceiling            | Yes with Pendant Conv Kit                                                                 |
| Fixture Type              | Semi Flush                                                                                |
| Fixture Material          | Glass / Metal                                                                             |
| Compliance                |                                                                                           |
| Safety Listing            | cULus                                                                                     |
| Location Rating           | Dry                                                                                       |
| UL Application            | Ceiling                                                                                   |
| ENERGY STAR               | No                                                                                        |
| DLC Approved              | No                                                                                        |
| California Status         | Lawful for sale in California                                                             |
| Title 20 / 24 Status      | Lawful for sale                                                                           |
| California Prop 65        | Lead                                                                                      |
| RoHS Compliant            | Yes                                                                                       |
| Additional Information    |                                                                                           |
| Warranty                  | 1-Year                                                                                    |
|                           |                                                                                           |