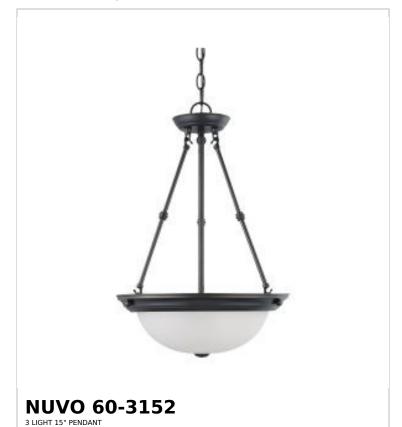

## SATCO NUVO

Project Name

ocation Prepared By

Notes

vw] 09-09-2025 21:52:4

| General                   |                 |  |
|---------------------------|-----------------|--|
| Status                    | Discontinued    |  |
| Finish                    | Mahogany Bronze |  |
| Style                     | Transitional    |  |
| Number of Lamps           | 3               |  |
| Height (in.)              | 23              |  |
| Width (in.)               | 15              |  |
| Indoor or Outdoor Fixture | Indoor          |  |

| Base              | Medium                                                                             |
|-------------------|------------------------------------------------------------------------------------|
| Bulb Type         | Lamp Dependent                                                                     |
| Max Wattage       | 60W                                                                                |
| Voltage           | 120V                                                                               |
| Bulb Included     | No                                                                                 |
| Dimmable          | Lamp Dependent                                                                     |
| Dimming Note      | Dimming requirements and compatible dimmers are dependent on the light bulb(s used |
| Glass Description | Frost                                                                              |
| Weight (lb.)      | 8.68                                                                               |
| Sloped Ceiling    | Yes                                                                                |
| Fixture Type      | Pendant                                                                            |
| Fixture Material  | Glass / Metal                                                                      |

| Dimensions                          |        |
|-------------------------------------|--------|
| Back Plate or Canopy Height (in.)   | 1.2    |
| Back Plate or Canopy Diameter (in.) | 4.92   |
| Chain Length                        | 48 in. |