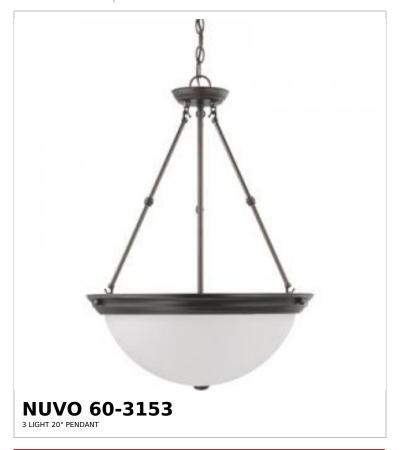

## SATCO NUVO

Project Name

ocation Prepared By

| General                   |                 |  |
|---------------------------|-----------------|--|
| Status                    | Discontinued    |  |
| Finish                    | Mahogany Bronze |  |
| Style                     | Transitional    |  |
| Number of Lamps           | 3               |  |
| Height (in.)              | 27.75           |  |
| Width (in.)               | 20              |  |
| Indoor or Outdoor Fixture | Indoor          |  |

| Base              | Medium                                                                             |
|-------------------|------------------------------------------------------------------------------------|
| Bulb Type         | Lamp Dependent                                                                     |
| Max Wattage       | 60W                                                                                |
| Voltage           | 120V                                                                               |
| Bulb Included     | No                                                                                 |
| Dimmable          | Lamp Dependent                                                                     |
| Dimming Note      | Dimming requirements and compatible dimmers are dependent on the light bulb(s used |
| Glass Description | Frost                                                                              |
| Weight (lb.)      | 13.88                                                                              |
| Sloped Ceiling    | Yes                                                                                |
| Fixture Type      | Pendant                                                                            |
| Fixture Material  | Glass / Metal                                                                      |

| Dimensions                          |        |
|-------------------------------------|--------|
| Back Plate or Canopy Height (in.)   | 1.2    |
| Back Plate or Canopy Diameter (in.) | 4.92   |
| Chain Length                        | 48 in. |