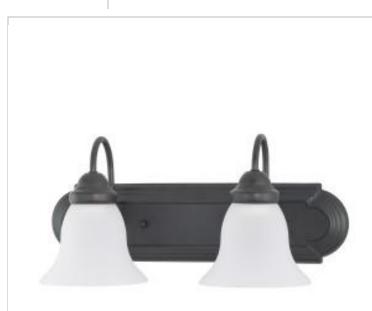

## NUVO 60-3161

BALLERINA 2 LIGHT 18" VANITY

## Notes

| Collection                        | Ballerina                                                                                 |
|-----------------------------------|-------------------------------------------------------------------------------------------|
| Finish                            | Mahogany Bronze                                                                           |
| Style                             | Traditional                                                                               |
| Number of Lamps                   | 2                                                                                         |
| Height (in.)                      | 7.63                                                                                      |
| Width (in.)                       | 18                                                                                        |
| Extension (in.)                   | 8.5                                                                                       |
| Indoor or Outdoor Fixture         | Indoor                                                                                    |
| Specifications                    |                                                                                           |
| Base                              | Medium                                                                                    |
| Bulb Type                         | Lamp Dependent                                                                            |
| Max Wattage                       | 100W                                                                                      |
| Voltage                           | 120V                                                                                      |
| Bulb Included                     | No                                                                                        |
| Dimmable                          | Lamp Dependent                                                                            |
| Dimming Note                      | Dimming requirements and compatible<br>dimmers are dependent on the light bulb(s)<br>used |
| Glass Description                 | Frost                                                                                     |
| Weight (lb.)                      | 5.29                                                                                      |
| Up/Down Installation              | Universal                                                                                 |
| Fixture Type                      | Vanity                                                                                    |
| Fixture Material                  | Glass / Metal                                                                             |
| Dimensions                        |                                                                                           |
| Back Plate or Canopy Width (in.)  | 18                                                                                        |
| Back Plate or Canopy Height (in.) | 4.65                                                                                      |
| Compliance                        |                                                                                           |
| Safety Listing                    | cULus                                                                                     |
| Location Rating                   | Damp                                                                                      |
| UL Application                    | Wall - Up or Down                                                                         |
| ENERGY STAR                       | No                                                                                        |
| DLC Approved                      | No                                                                                        |
| ADA Compliant                     | No                                                                                        |
| California Status                 | Lawful for sale in California                                                             |
| Title 20 / 24 Status              | Lawful for sale                                                                           |
| California Prop 65                | Lead                                                                                      |
| RoHS Compliant                    | Yes                                                                                       |
| Additional Information            |                                                                                           |
| 14/                               | 1 )/                                                                                      |