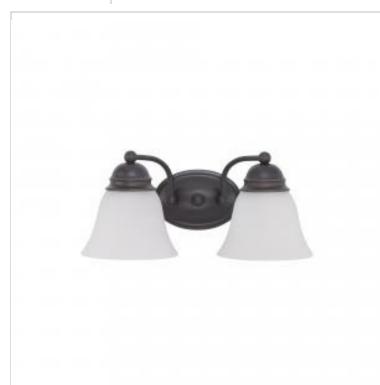

## NUVO 60-3166

EMPIRE 2 LIGHT 15" VANITY

Notes

| General                           |                                                                                           |
|-----------------------------------|-------------------------------------------------------------------------------------------|
| Status                            | Active                                                                                    |
| Collection                        | Empire                                                                                    |
| Finish                            | Mahogany Bronze                                                                           |
| Style                             | Transitional                                                                              |
| Number of Lamps                   | 2                                                                                         |
| Height (in.)                      | 6.13                                                                                      |
| Width (in.)                       | 14.88                                                                                     |
| Extension (in.)                   | 8                                                                                         |
| Indoor or Outdoor Fixture         | Indoor                                                                                    |
| Specifications                    |                                                                                           |
| Base                              | Medium                                                                                    |
| Bulb Type                         | Lamp Dependent                                                                            |
| Max Wattage                       | 100W                                                                                      |
| Voltage                           | 120V                                                                                      |
| Bulb Included                     | No                                                                                        |
| Dimmable                          | Lamp Dependent                                                                            |
| Dimming Note                      | Dimming requirements and compatible<br>dimmers are dependent on the light bulb(s)<br>used |
| Glass Description                 | Frost                                                                                     |
| Weight (lb.)                      | 3.36                                                                                      |
| Up/Down Installation              | Universal                                                                                 |
| Fixture Type                      | Vanity                                                                                    |
| Fixture Material                  | Glass / Steel                                                                             |
| Dimensions                        |                                                                                           |
| Back Plate or Canopy Width (in.)  | 6.6                                                                                       |
| Back Plate or Canopy Height (in.) | 4.17                                                                                      |
| Compliance                        |                                                                                           |
| Safety Listing                    | cULus                                                                                     |
| Location Rating                   | Damp                                                                                      |
| UL Application                    | Wall - Up or Down                                                                         |
| ENERGY STAR                       | No                                                                                        |
| DLC Approved                      | No                                                                                        |
| ADA Compliant                     | No                                                                                        |
| California Status                 | Lawful for sale in California                                                             |
| Title 20 / 24 Status              | Lawful for sale                                                                           |
| California Prop 65                | Lead                                                                                      |
| RoHS Compliant                    | Yes                                                                                       |
| Additional Information            |                                                                                           |
| Warranty                          | 1-Year                                                                                    |