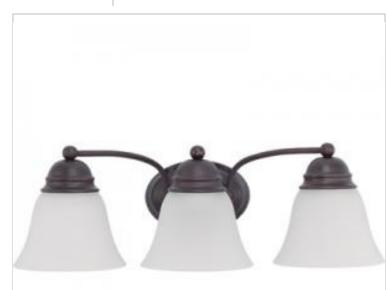

## NUVO 60-3167

EMPIRE 3 LIGHT 21" VANITY

Notes

| General                           |                                                                                           |
|-----------------------------------|-------------------------------------------------------------------------------------------|
| Status                            | Active                                                                                    |
| Collection                        | Empire                                                                                    |
| Finish                            | Mahogany Bronze                                                                           |
| Style                             | Transitional                                                                              |
| Number of Lamps                   | 3                                                                                         |
| Height (in.)                      | 6.13                                                                                      |
| Width (in.)                       | 20.5                                                                                      |
| Extension (in.)                   | 8                                                                                         |
| Indoor or Outdoor Fixture         | Indoor                                                                                    |
| Specifications                    |                                                                                           |
| Base                              | Medium                                                                                    |
| Bulb Type                         | Lamp Dependent                                                                            |
| Max Wattage                       | 100W                                                                                      |
| Voltage                           | 120V                                                                                      |
| Bulb Included                     | Νο                                                                                        |
| Dimmable                          | Lamp Dependent                                                                            |
| Dimming Note                      | Dimming requirements and compatible<br>dimmers are dependent on the light bulb(s)<br>used |
| Glass Description                 | Frost                                                                                     |
| Weight (lb.)                      | 5.29                                                                                      |
| Up/Down Installation              | Universal                                                                                 |
| Fixture Type                      | Vanity                                                                                    |
| Fixture Material                  | Glass / Metal                                                                             |
| Dimensions                        |                                                                                           |
| Back Plate or Canopy Width (in.)  | 6.6                                                                                       |
| Back Plate or Canopy Height (in.) | 4.17                                                                                      |
| Compliance                        |                                                                                           |
| Safety Listing                    | cULus                                                                                     |
| Location Rating                   | Damp                                                                                      |
| UL Application                    | Wall - Up or Down                                                                         |
| ENERGY STAR                       | No                                                                                        |
| DLC Approved                      | No                                                                                        |
| ADA Compliant                     | No                                                                                        |
| California Status                 | Lawful for sale in California                                                             |
| Title 20 / 24 Status              | Lawful for sale                                                                           |
| California Prop 65                | Lead                                                                                      |
| RoHS Compliant                    | Yes                                                                                       |
| Additional Information            |                                                                                           |
| Warranty                          | 1-Year                                                                                    |