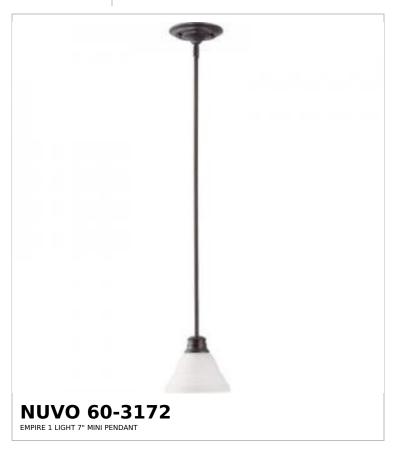

## SATCO NUVO

Project Name

Location Prepared By

Notes

ww] 08-21-2025 22:5

| General                   |                           |  |
|---------------------------|---------------------------|--|
| Status                    | Active                    |  |
| Collection                | Empire                    |  |
| Finish                    | Mahogany Bronze / Frosted |  |
| Style                     | Transitional              |  |
| Number of Lamps           | 1                         |  |
| Height (in.)              | 6.5                       |  |
| Width (in.)               | 7                         |  |
| Indoor or Outdoor Fixture | Indoor                    |  |

| Specifications    |                                                                                     |
|-------------------|-------------------------------------------------------------------------------------|
| Base              | Medium                                                                              |
| Bulb Type         | Lamp Dependent                                                                      |
| Max Wattage       | 100W                                                                                |
| Voltage           | 120V                                                                                |
| Bulb Included     | No                                                                                  |
| Dimmable          | Lamp Dependent                                                                      |
| Dimming Note      | Dimming requirements and compatible dimmers are dependent on the light bulb(s) used |
| Glass Description | Frost                                                                               |
| Weight (lb.)      | 3.45                                                                                |
| Sloped Ceiling    | Yes 90 degree canopy incl                                                           |
| Fixture Type      | Mini Pendant                                                                        |
| Fixture Material  | Glass / Metal                                                                       |

| Dimensions                          |        |
|-------------------------------------|--------|
| Back Plate or Canopy Height (in.)   | 1.57   |
| Back Plate or Canopy Diameter (in.) | 5.9    |
| Stem Length                         | 36 in. |