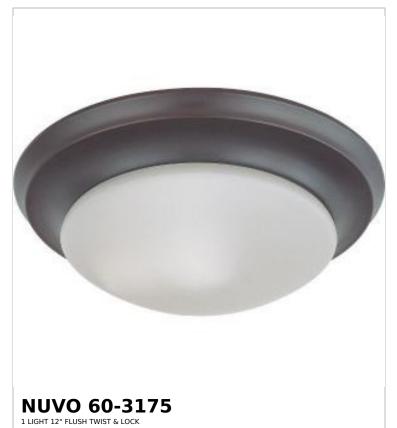

## SATCO NUVO

Project Name

ocation Prepared By

Notes

rww1 08-05-2025 22:43:5

| General                   |                 |  |
|---------------------------|-----------------|--|
| Status                    | Active          |  |
| Finish                    | Mahogany Bronze |  |
| Style                     | Transitional    |  |
| Number of Lamps           | 1               |  |
| Height (in.)              | 4.5             |  |
| Width (in.)               | 11.5            |  |
| Indoor or Outdoor Fixture | Indoor          |  |

| Base              | Medium                                                                              |  |
|-------------------|-------------------------------------------------------------------------------------|--|
| Bulb Type         | Lamp Dependent                                                                      |  |
| Max Wattage       | 60W                                                                                 |  |
| Voltage           | 120V                                                                                |  |
| Bulb Included     | No                                                                                  |  |
| Dimmable          | Lamp Dependent                                                                      |  |
| Dimming Note      | Dimming requirements and compatible dimmers are dependent on the light bulb(s) used |  |
| Glass Description | Frost                                                                               |  |
| Weight (lb.)      | 4                                                                                   |  |
| Sloped Ceiling    | Yes                                                                                 |  |
| Fixture Type      | Flush Mount                                                                         |  |
| Fixture Material  | Steel                                                                               |  |