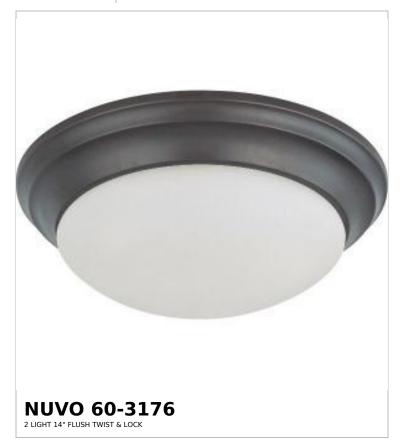

## SATCO NUVO

Project Name

ocation Prepared By

Notes

rww] 09-04-2025 01:18:3

| General                   |                 |  |
|---------------------------|-----------------|--|
| Status                    | Active          |  |
| Finish                    | Mahogany Bronze |  |
| Style                     | Transitional    |  |
| Number of Lamps           | 2               |  |
| Height (in.)              | 5.5             |  |
| Width (in.)               | 14              |  |
| Indoor or Outdoor Fixture | Indoor          |  |

| Base              | Medium                                                                             |
|-------------------|------------------------------------------------------------------------------------|
| Bulb Type         | Lamp Dependent                                                                     |
| Max Wattage       | 60W                                                                                |
| Voltage           | 120V                                                                               |
| Bulb Included     | No                                                                                 |
| Dimmable          | Lamp Dependent                                                                     |
| Dimming Note      | Dimming requirements and compatible dimmers are dependent on the light bulb(s used |
| Glass Description | Frost                                                                              |
| Weight (lb.)      | 5.82                                                                               |
| Sloped Ceiling    | Yes                                                                                |
| Fixture Type      | Flush Mount                                                                        |
| Fixture Material  | Steel                                                                              |