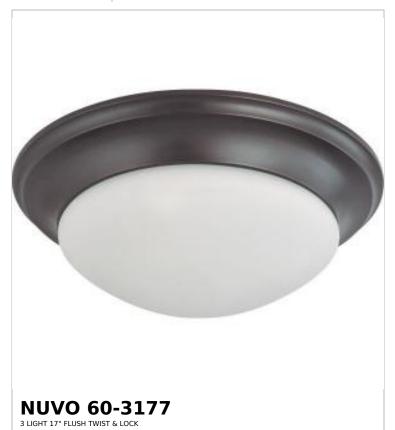

## SATCO NUVO

Project Name

ocation Prepared By

Notes

rww1 08-13-2025 00:25:1

| General                   |                 |  |
|---------------------------|-----------------|--|
| Status                    | Active          |  |
| Finish                    | Mahogany Bronze |  |
| Style                     | Transitional    |  |
| Number of Lamps           | 3               |  |
| Height (in.)              | 6               |  |
| Width (in.)               | 17              |  |
| Indoor or Outdoor Fixture | Indoor          |  |